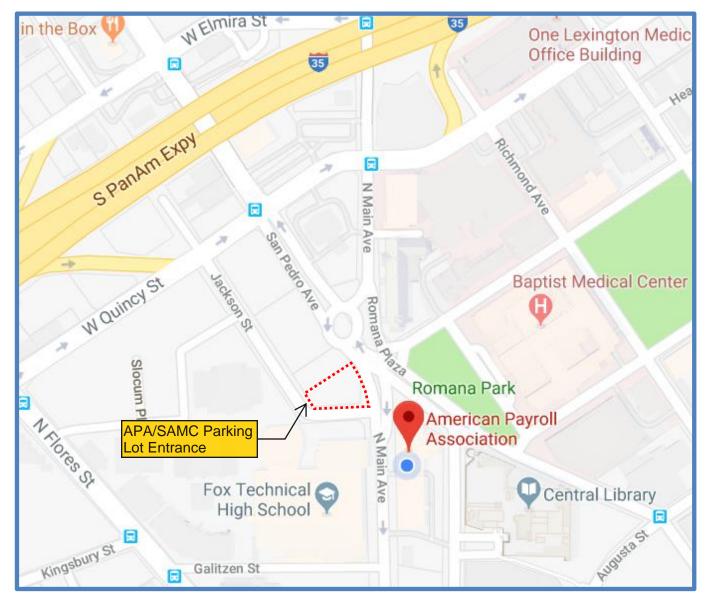

## **APA / SAMC Parking Lot**

## 105 San Pedro SATX 78205

Complimentary parking available on first-come, first-served basis.

## **DIRECTIONS TO APA/SAMC PARKING:**

- FROM IH-35 SOUTHBOUND: Exit 157A Lexington Ave/Main Ave/San Pedro Ave. Stay on Elmira St., turn left on Main Ave to traffic circle. At the traffic circle, take the 2nd exit and turn right on Buffalo Run. Parking lot is on the right side.
- **FROM IH-35 NORTHBOUND:** Follow signs to Austin. Exit 157A Main Ave/Lexington Ave/ San Pedro Ave. Merge onto Quincy St. and immediately make a right onto San Pedro Ave. At the traffic circle, take the 1st exit and turn right on Buffalo Run. Parking lot is on the right side.
- **FROM 281:** Take IH-35 South. Exit 157B Brooklyn Ave/McCullough Ave. Stay on Elmira St to Main Ave. Turn Left on Main Ave to the traffic circle. At the traffic circle, take the 2nd exit and turn right on Buffalo Run. Parking lot is on the right side.